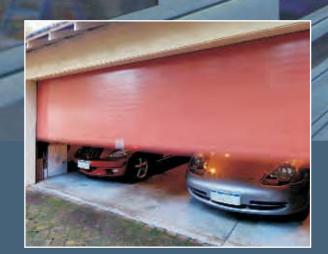

### **SECURITY, STRENGTH & CORROSION RESISTANT**

The AL77 'Quiet Achiever' is ideal for domestic doors and school shutters. It features unique 'silenced slats' that quietens the slat 'rattle' associated with normal door operation.

The doors are made from corrosion resistant aluminium providing better quality, less maintenance and greater longevity. They are available in plain, perforated or slotted with polycarbonate refills.

Maximum opening width 5.7m, height 3.5m. Other heights available by application.