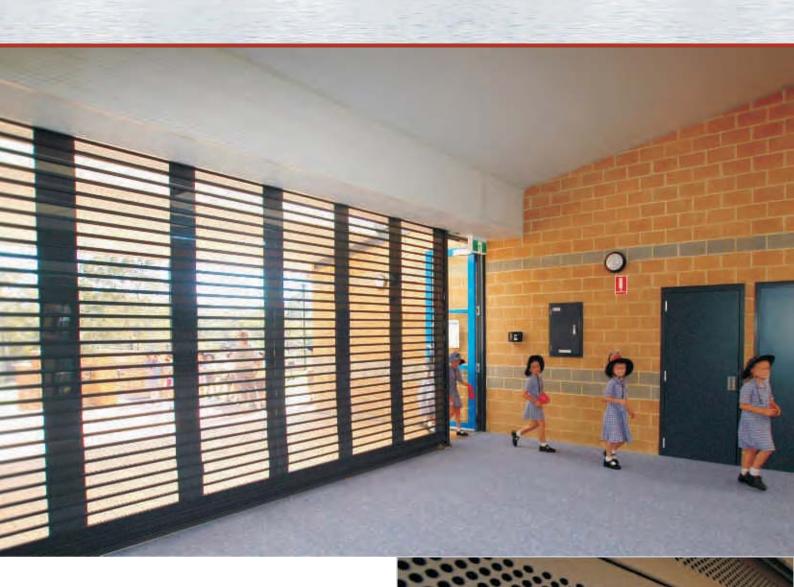

### **SECURITY, STRENGTH & CORROSION RESISTANT**

The AL77 'Quiet Achiever' is ideal for domestic doors and school shutters. It features unique 'silenced slats' that quietens the slat 'rattle' associated with normal door operation.

The doors are made from corrosion resistant aluminium providing better quality, less maintenance and greater longevity. They are available in plain, perforated or slotted with polycarbonate refills.

Maximum opening width 5.7m, height 3.5m. Other heights available by application.

Slotting nominally 41 mm x 500 mm to requirements or curtain can be perforated.