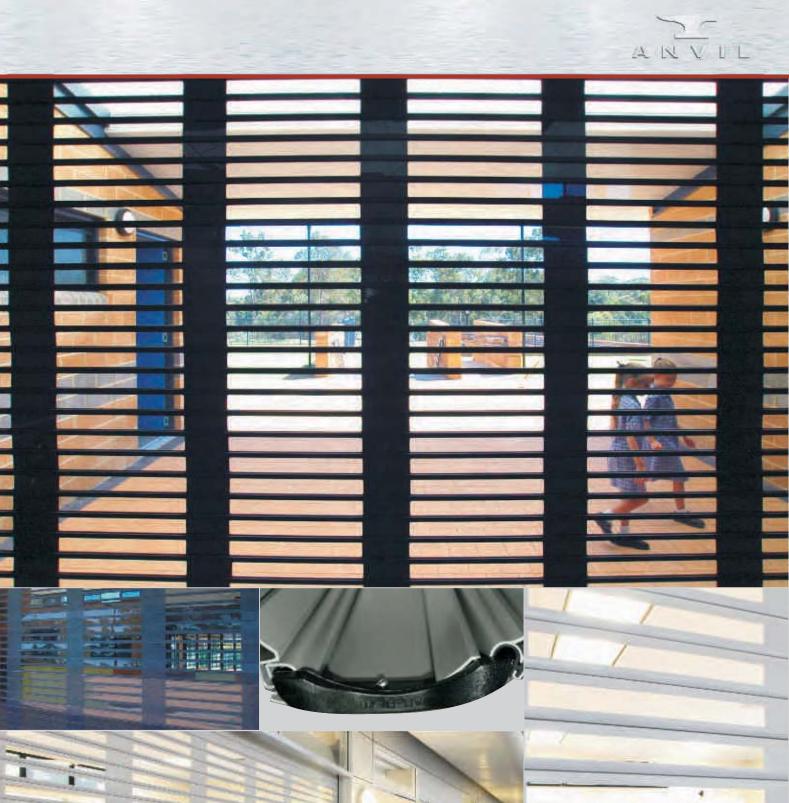

#### **CURTAIN**

Extruded aluminium interlocking slat.

Slat size 77 mm x 1.2 mm single layer.

Material weight 520 grams per metre.

6.8 kilograms per metre squared.

Curtain has rubber blade insert for quiet and smooth operation.

Slotting nominally 41 mm x 500 mm to requirements or curtain can be perforated.

#### **GUIDES**

Extruded aluminium 80 mm x 34 mm x 2 mm wall thickness with 5mm felt inserts both sides.

#### **BOTTOM RAIL**

Extruded Aluminium box section 77 mm high x 17 mm width and rubber weather strip inserts.