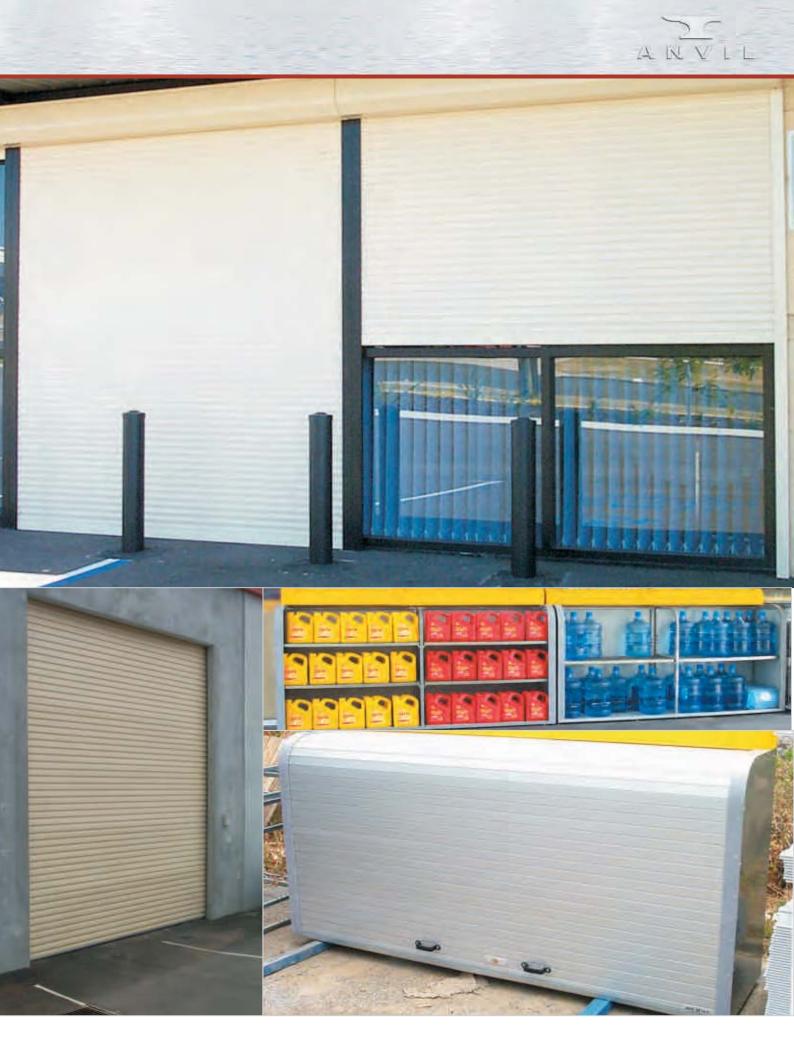

### **ULTRA STRONG**

The AL45 Roller Shutters are ideal for both external and internal installations in most building projects, including counter tops, trucks, over windows, display cabinets, warehouses, factories, recreation and sporting centres, mining and heavy industry workshop facilities.

The maximum size is 3m high x 3m wide. The Roller Shutters can be installed with removable mullions for larger opening widths.